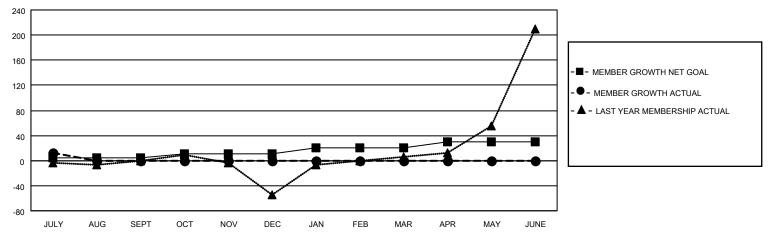

### GOALS AND ACTUAL MEMBERS CUMULATIVE

| DROPPED CLUBS: 0 |   | 9 CLUBS OF 66 ADDED 1 OR<br>MORE NEW MEMBERS | GENDER DISTRIBUTION                 |              |  |
|------------------|---|----------------------------------------------|-------------------------------------|--------------|--|
|                  |   | MONE NEW MEMBERS                             | MALE                                | 609 (46.38%) |  |
|                  |   |                                              | FEMALE 704 (53.62%)                 |              |  |
| DROPPED MEMBERS  |   |                                              | NON BINARY                          | 0 (0.00%)    |  |
|                  |   |                                              | PREFER NOT TO ANSWER                | 0 (0.00%)    |  |
| DECEASED         | 0 |                                              |                                     |              |  |
| CLUB CANCELLED   | 0 | CLICK HERE FOR CUMULATIVE                    | TOTAL FAMILY UNIT MEMBERS           | ; 370        |  |
| OTHER            | 8 | MEMBERSHIP DATA                              |                                     |              |  |
| TOTAL            | 8 |                                              | FAMILY MEMBERS PAYING HALF DUES 216 |              |  |
|                  |   |                                              |                                     |              |  |

## District 412 A

| Clubs RESULTS FOR 2023-2024 |   |   |   | Members RESULTS FOR 2023-2024 |    |    |   |
|-----------------------------|---|---|---|-------------------------------|----|----|---|
|                             |   |   |   |                               |    |    |   |
| JULY/AUG/SEPT               | 1 | 0 | 0 | JULY/AUG/SEPT                 | 5  | 20 | 8 |
| OCT/NOV/DEC                 | 1 | 0 | 0 | OCT/NOV/DEC                   | 5  | 0  | 0 |
| JAN/FEB/MAR                 | 1 | 0 | 0 | JAN/FEB/MAR                   | 10 | 0  | 0 |
| APR/MAY/JUNE                | 2 | 0 | 0 | APR/MAY/JUNE                  | 10 | 0  | 0 |