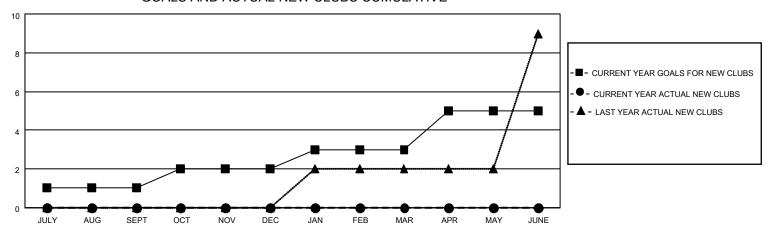

### GOALS AND ACTUAL NEW CLUBS CUMULATIVE

## District 412 A

| Clubs RESULTS FOR 2023-2024 |   |   |   | Members RESULTS FOR 2023-2024 |    |    |   |
|-----------------------------|---|---|---|-------------------------------|----|----|---|
|                             |   |   |   |                               |    |    |   |
| JULY/AUG/SEPT               | 1 | 0 | 0 | JULY/AUG/SEPT                 | 5  | 20 | 8 |
| OCT/NOV/DEC                 | 1 | 0 | 0 | OCT/NOV/DEC                   | 5  | 0  | 0 |
| JAN/FEB/MAR                 | 1 | 0 | 0 | JAN/FEB/MAR                   | 10 | 0  | 0 |
| APR/MAY/JUNE                | 2 | 0 | 0 | APR/MAY/JUNE                  | 10 | 0  | 0 |